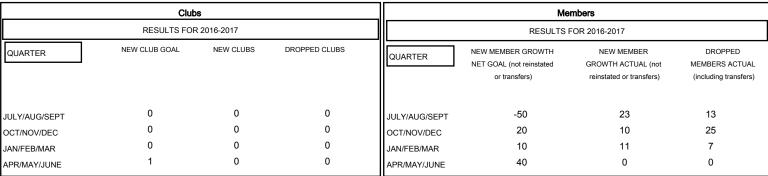

## GOALS AND ACTUAL NEW CLUBS CUMULATIVE

| DROPPED CLUBS: 0  DROPPED MEMBERS |    | 26 CLUBS OF 72 ADDED 1 OR MORE NEW MEMBERS | GENDER DISTRIB  MALE  FEMALE      | UTION<br>1,658 (88.38%)<br>218 (11.62%) |   |
|-----------------------------------|----|--------------------------------------------|-----------------------------------|-----------------------------------------|---|
| DECEASED                          | 4  | CLICK HERE FOR CUMULATIVE                  | TOTAL FAMILY UNIT MEMBERS         |                                         | 0 |
| CLUB CANCELLED                    | Ü  | MEMBERSHIP DATA                            | FAMILY MEMBERS PAYING HALF 0 DUES |                                         | ١ |
| OTHER                             | 41 |                                            |                                   |                                         | ١ |
| TOTAL                             | 45 |                                            |                                   |                                         |   |