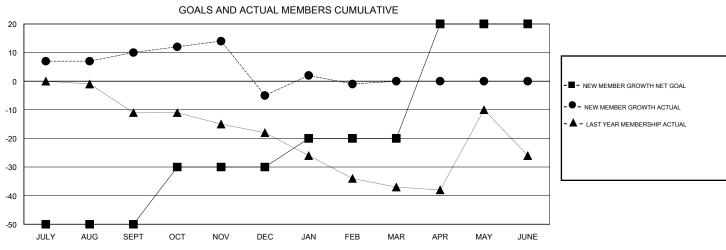

## GOALS AND ACTUAL NEW CLUBS CUMULATIVE

| DROPPED CLUBS: 0  DROPPED MEMBERS |    | 26 CLUBS OF 72 ADDED 1 OR MORE NEW MEMBERS | GENDER DISTRIB  MALE  FEMALE      | UTION<br>1,658 (88.38%)<br>218 (11.62%) |   |
|-----------------------------------|----|--------------------------------------------|-----------------------------------|-----------------------------------------|---|
| DECEASED                          | 4  | CLICK HERE FOR CUMULATIVE                  | TOTAL FAMILY UNIT MEMBERS         |                                         | 0 |
| CLUB CANCELLED                    | Ü  | MEMBERSHIP DATA                            | FAMILY MEMBERS PAYING HALF 0 DUES |                                         | ١ |
| OTHER                             | 41 |                                            |                                   |                                         | ١ |
| TOTAL                             | 45 |                                            |                                   |                                         |   |